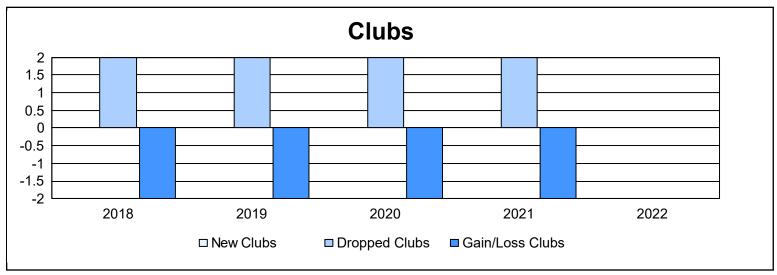

District 36 R As of June 2022 Cumulative

| Year      | New<br>Clubs | Dropped<br>Clubs | Gain/<br>Loss<br>Clubs | New<br>Members | Charter<br>Members | Reinstate<br>Members | Transfer<br>Members | Total<br>Member<br>Added | Total<br>Members<br>Dropped | Gain/<br>Loss<br>Members |
|-----------|--------------|------------------|------------------------|----------------|--------------------|----------------------|---------------------|--------------------------|-----------------------------|--------------------------|
| 2017-2018 | 0            | 2                | -2                     | 91             | 3                  | 3                    | 27                  | 124                      | 177                         | -53                      |
| 2018-2019 | 0            | 2                | -2                     | 57             | 0                  | 3                    | 6                   | 66                       | 115                         | -49                      |
| 2019-2020 | 0            | 2                | -2                     | 49             | 1                  | 4                    | 13                  | 67                       | 98                          | -31                      |
| 2020-2021 | 0            | 2                | -2                     | 29             | 1                  | 1                    | 0                   | 31                       | 95                          | -64                      |
| 2021-2022 | 0            | 0                | 0                      | 102            | 0                  | 7                    | 12                  | 121                      | 116                         | 5                        |
| Average   | 0            | 2                | -2                     | 66             | 1                  | 4                    | 12                  | 82                       | 120                         | -38                      |